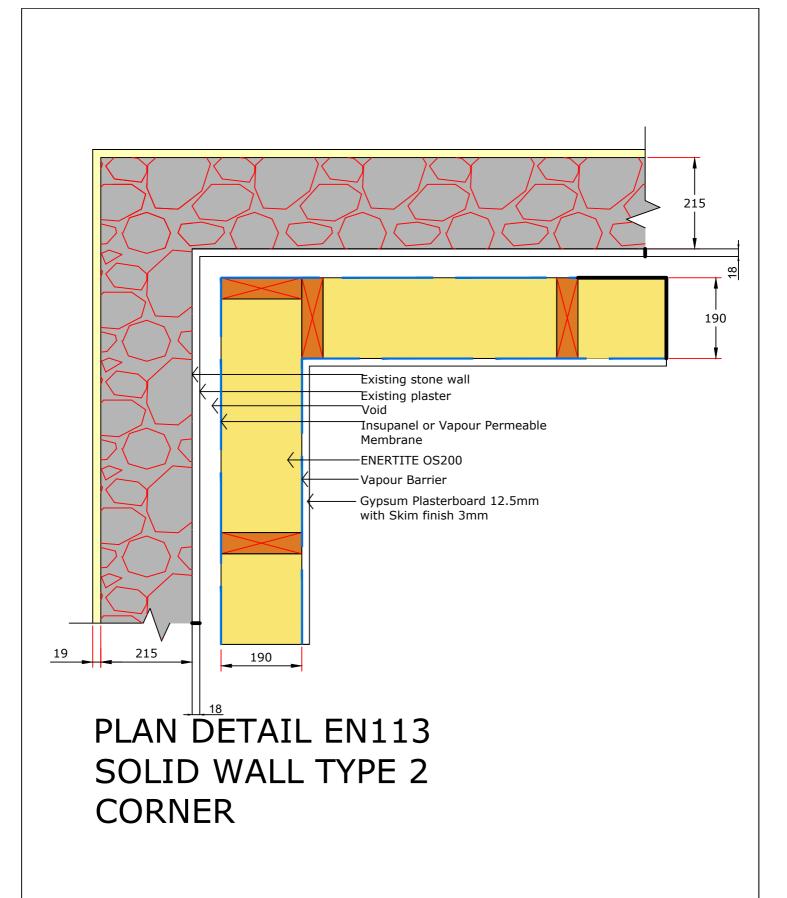

| Project Title: Existing Stone Wall + Enertite OS200<br>Corner Detail (plan) |                                                      | Drawn By: SB      | Approved By: PW / BMC |
|-----------------------------------------------------------------------------|------------------------------------------------------|-------------------|-----------------------|
| Scale: NTS                                                                  | Project: Enertite Open Cell<br>Foam Standard Details | Drawing No: EN113 | Date: 11/09/2018      |