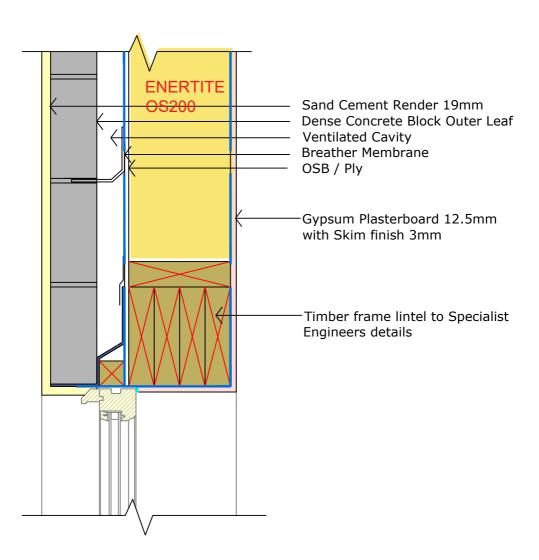

| Project Title: New build - Timber Frame Inner Leaf<br>Block outer Leaf, Window Head. |                                                      | Drawn By: SB      | Approved By: PW /BMC |
|--------------------------------------------------------------------------------------|------------------------------------------------------|-------------------|----------------------|
| Scale: NTS                                                                           | Project: Enertite Open Cell<br>Foam Standard Details | Drawing No: EN110 | Date: 11/09/2018     |